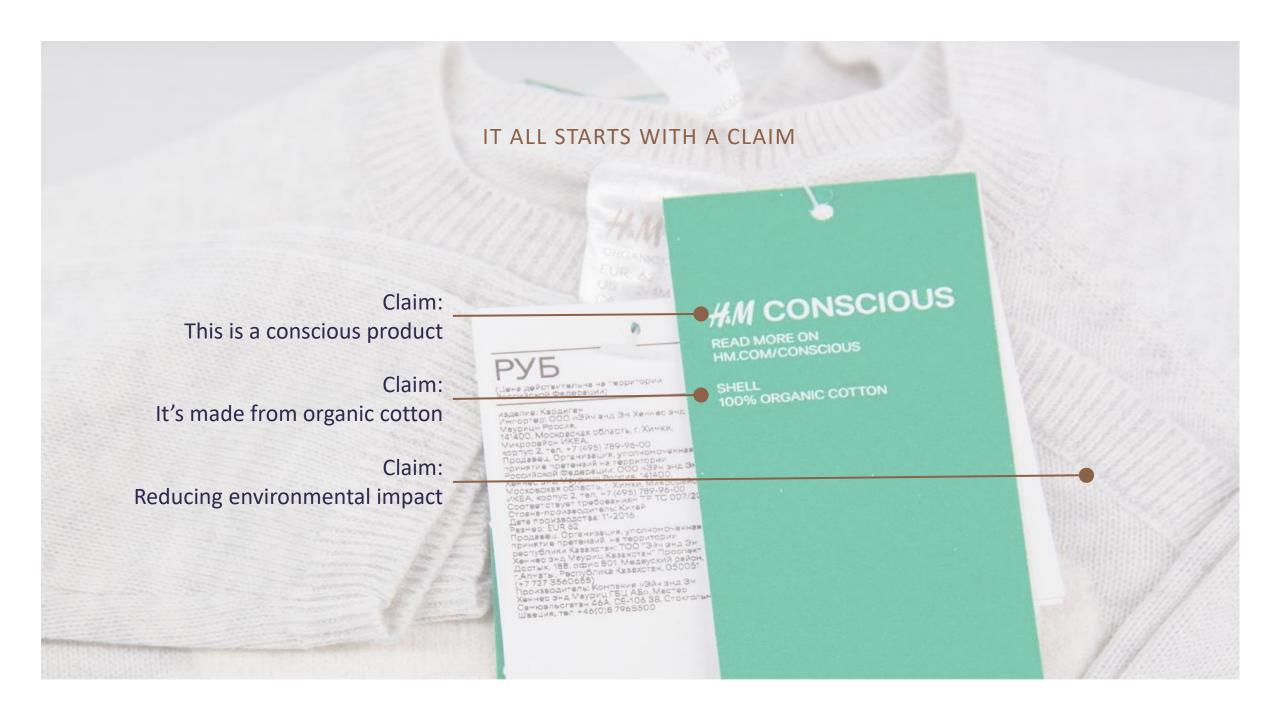

It's very difficult to prove that final garment is really made of genuine sustainable materials.

Because the connection between 'the original material' and 'the certificates' is unguarded.

So, can you tell which one is really made from the original yarn?