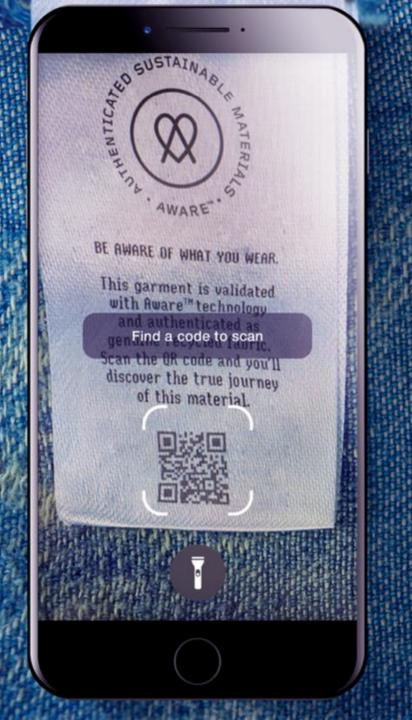

# BE AWARE OF WHAT YOU WEAR

### KINGS OF INDIGO

AWARE W THE TRUE STORY OF SUSTAINABLE MATERIALS

BE AWARE OF WHAT YOU WEAR.

This garment is validated with Aware™ technology and authenticated as genuine recycled fabric.

Scan the QR code and you'll discover the true journey of this material.

## GARMENT INCLUDES A 'DIGITAL PASSPORT'

YOU CAN SCAN OR CODE WITH YOUR MOBILE PHONE AND...

.. SCROLL THROUGH AWARE™ DIGITAL PASSPORT FOR ALL RELATED DATA

AWARE IS THE ONLY TRULY WORKING TRACEABILITY TECHNOLOGY