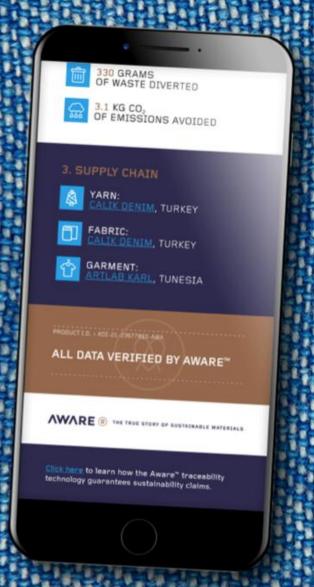

## GARMENT INCLUDES A 'DIGITAL PASSPORT'

YOU CAN SCAN OR CODE WITH YOUR MOBILE PHONE AND...

.. SCROLL THROUGH AWARE™ DIGITAL PASSPORT FOR ALL RELATED DATA

AWARE IS THE ONLY TRULY WORKING TRACEABILITY TECHNOLOGY

CONNECTING GENUINE MATERIALS AND FINAL PRODUCTS.

ONE PLATFORM FOR MULTIPLE SUSTAINABLE MATERIALS. EASY TO USE.