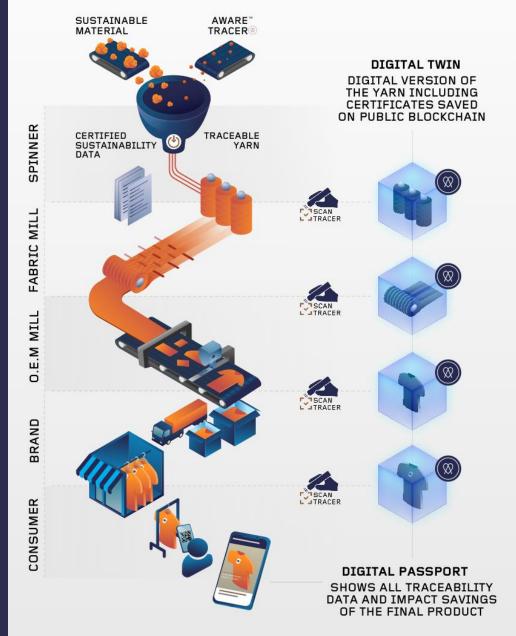

### THE TOOLS

1. TRACER MATERIAL

2. SCANNING EQUIPMENT

3. BLOCKCHAIN

## GARMENT INCLUDES A 'DIGITAL PASSPORT'

YOU CAN SCAN OR CODE WITH YOUR MOBILE PHONE AND...

.. SCROLL THROUGH AWARE™ DIGITAL PASSPORT FOR ALL RELATED DATA

AWARE IS THE ONLY TRULY WORKING TRACEABILITY TECHNOLOGY

CONNECTING GENUINE MATERIALS AND FINAL PRODUCTS.

ONE PLATFORM FOR MULTIPLE SUSTAINABLE MATERIALS. EASY TO USE.