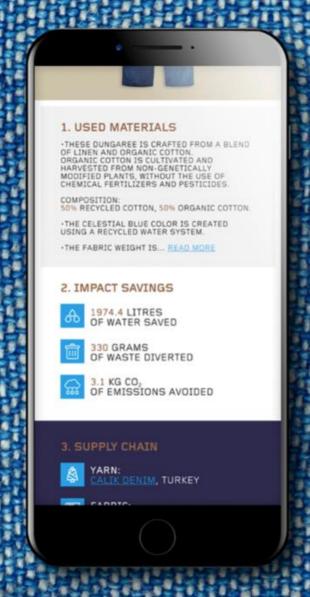

## GARMENT INCLUDES A 'DIGITAL PASSPORT'

YOU CAN SCAN OR CODE WITH YOUR MOBILE PHONE AND...

.. SCROLL THROUGH AWARE™ DIGITAL PASSPORT FOR ALL RELATED DATA

AWARE IS THE ONLY TRULY WORKING TRACEABILITY TECHNOLOGY

CONNECTING GENUINE MATERIALS AND FINAL PRODUCTS.

ONE PLATFORM FOR MULTIPLE SUSTAINABLE MATERIALS. EASY TO USE.