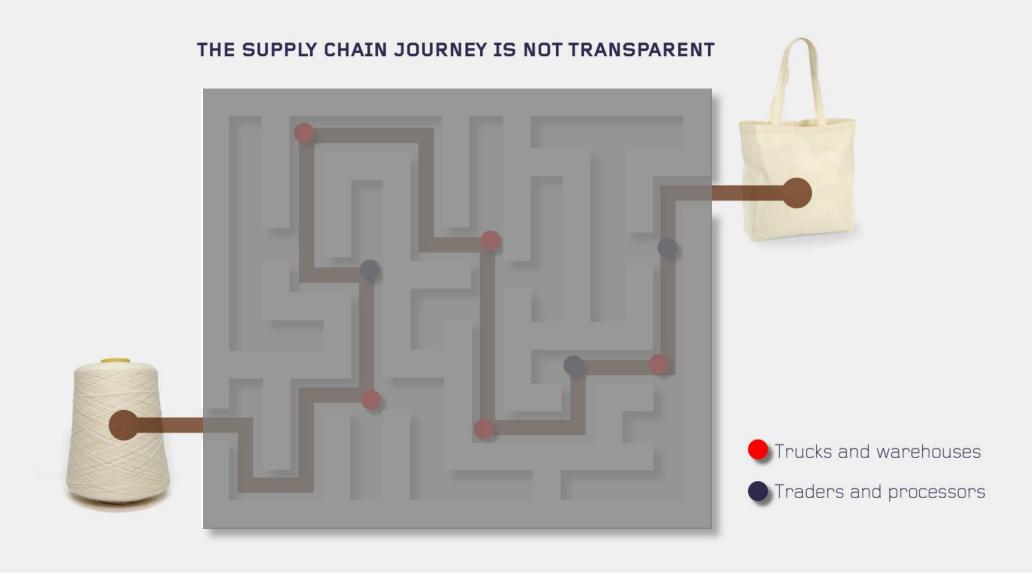

It's very difficult to prove that final garment is really made of genuine sustainable materials.

Because the connection between 'the original material' and 'the certificates' is unguarded.

So, can you tell which one is really made from the original yarn?