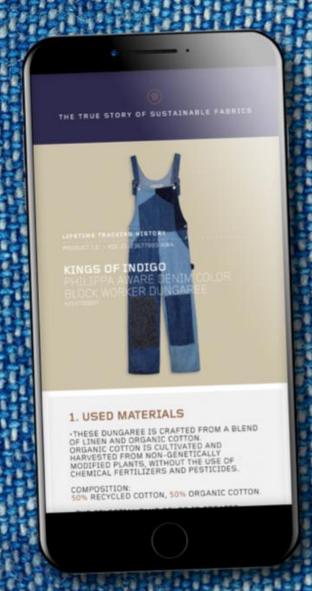

## GARMENT INCLUDES A 'DIGITAL PASSPORT'

YOU CAN SCAN OR CODE WITH YOUR MOBILE PHONE AND...

.. SCROLL THROUGH AWARE™ DIGITAL PASSPORT FOR ALL RELATED DATA

AWARE IS THE ONLY TRULY WORKING TRACEABILITY TECHNOLOGY

CONNECTING GENUINE MATERIALS AND FINAL PRODUCTS.

ONE PLATFORM FOR MULTIPLE SUSTAINABLE MATERIALS. EASY TO USE.